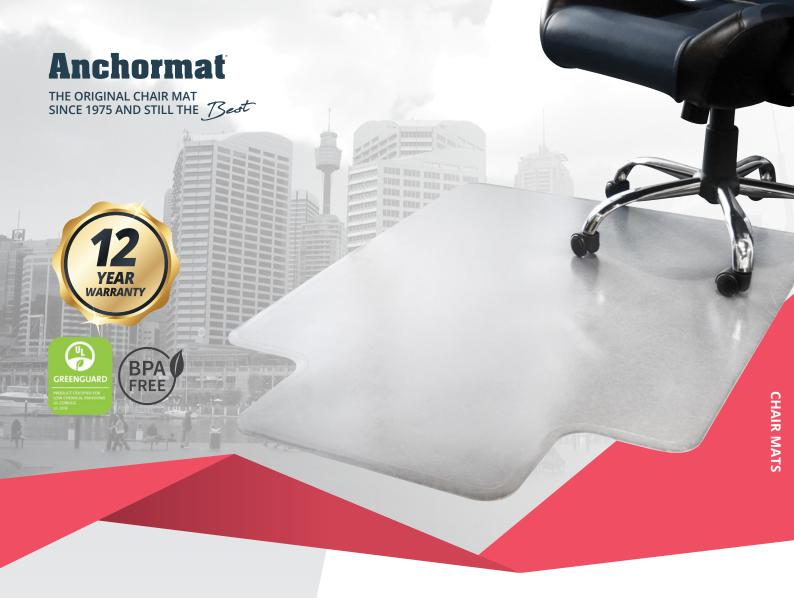

| CODE   | DESCRIPTION                                  |
|--------|----------------------------------------------|
| AMH34S | Secretary (Keyhole)<br>900 x 1220mm          |
| AMH45S | Executive (Keyhole)<br>1150 x 1350mm         |
| AMH50S | <b>Diplomat</b> (Rectangle)<br>1160 x 1510mm |

## ANCHORMAT NO ANCHORS

## **FEATURES**

- Used on hard floors such as tiles, timber, polished concrete or vinyl.
- $\bullet\,$  Protects floor coverings from wear and tear from chair castors.
- Greatly reduces wear on office chair wheels and bases.
- Allows chair wheel movements to be easier on your back.
- Can be fully recycled after use.
- Contains no banned substances.
- 12 year limited warranty.