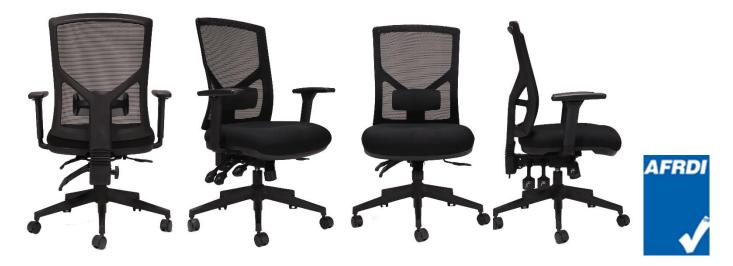

## **BREEZE TASK CHAIR**

## **Ergonomic Task Chair**

The popular Breeze Mesh Chair features a black mesh back with black fabric seat pan, height adjustable lumbar support and a quality 5-star spider base on castors.

Product Specifications:

- Maximum user weight 135kg
- Seat height (min max)
- Std Gaslift 480mm 580mm
- Back (width x height)
- High back 450mm 570mm
- Seat (width x depth)
- Standard seat 530mm 500mm ( 540mm with Seat slide fully engaged )
- Standard in Black fabric with 4 Lever Ergonomic Mechanism including Seat Slide
- Options: Height Adjustable Arms, Friction Soft Tyre Castors NB: Chrome Base is not an option with this model
- 10-year warranty
- AS/NZS4438 Level 6 SGS Certified / AFRDI LVL 6 Certified
- Warranty is serviced by a Brisbane based Company