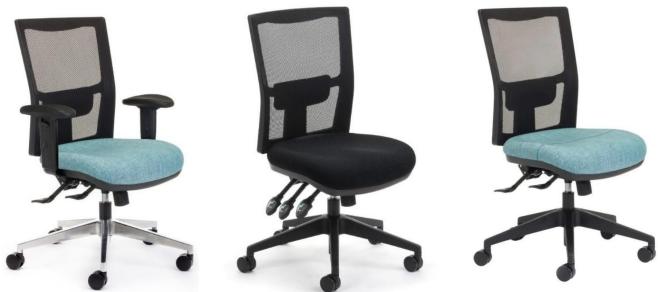

## **Team Air Chair** 3-Lever Mechanism

Team Air, a stylish design at a competitive price, 3-Lever is certified by Furntech AFRDI.

The popular mesh back chair is available in a user adjustable 3 lever mechanism, with seat tilt and height adjustable lumbar.

## **Product Specifications:**

- Seat height (min max)
- Std Gaslift 440 540mm
- Back (width x height)
  - High back 450mm 500mm
- Seat (width x depth)
  - Standard seat 490mm- 465mm
- Options: Dual Density Set Pan, a Heavy-Duty 3-Lever option weight rated to 160kg with larger pan, Height Adjustable Arms, choice of Fabric, various castor options, alloy base, head rest
- Anti-bacterial moulded foam
- AFRDI Level 6 3-Lever ONLY
- Weight Rated to 135kg
- Also available in a Heavy-Duty 3-Lever option weight rated to 160kg with larger pan
- Headrest available on both 3-Lever
- Australian Made, 15 Year manufacturer's warranty. Warranty is serviced by a Brisbane based company