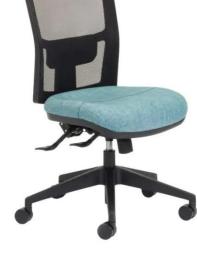

## **Team Air Chair** 3-Lever Mechanism

Team Air, a stylish design at a competitive price, 3-Lever is certified by Furntech AFRDI.

The popular mesh back chair is available in a user adjustable 3 lever mechanism, with seat tilt and height adjustable lumbar.

## **Product Specifications:**

- Seat height (min max)
- Std Gaslift 440 540mm
- Back (width x height)
  - High back 450mm 500mm
- Seat (width x depth)
  - Standard seat 490mm- 465mm
- Options: Dual Density Set Pan, a Heavy-Duty 3-Lever option weight rated to 160kg with larger pan, Height Adjustable Arms, choice of Fabric, various castor options, alloy base, head rest
- Anti-bacterial moulded foam
- AFRDI Level 6 3-Lever ONLY
- Weight Rated to 135kg
- Also available in a Heavy-Duty 3-Lever option weight rated to 160kg with larger pan
- Headrest available on both 3-Lever
- Australian Made, 15 Year manufacturer's warranty. Warranty is serviced by a Brisbane based company