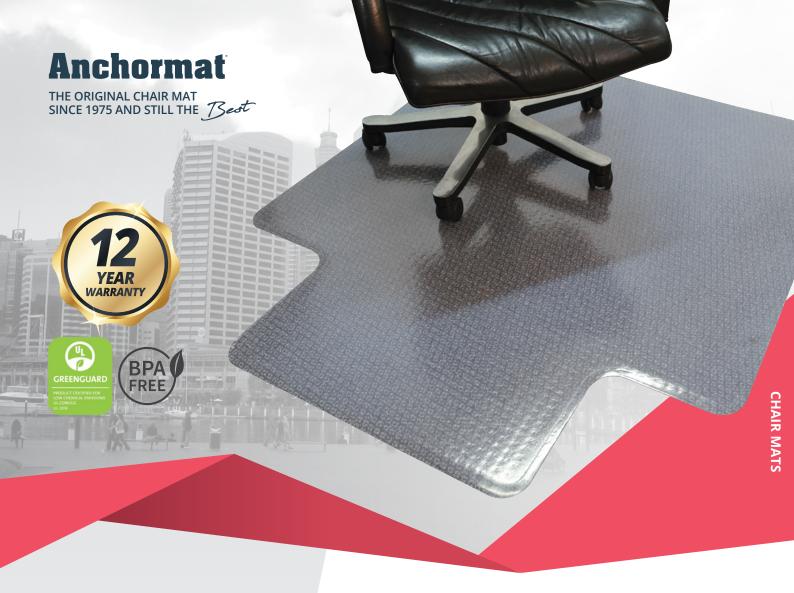

## ANCHORMAT DELUXE

## **FEATURES**

- Used on commercial carpets 12 30mm thick including underlay.
- $\bullet$  Protects floor coverings from wear and tear from chair castors.
- $\bullet$  Greatly reduces wear on office chair wheels and bases.
- $\bullet$  Allows chair wheel movements to be easier on your back.
- $\bullet$  Can be fully recycled after use.
- Contains no banned substances.
- 12 year limited warranty.