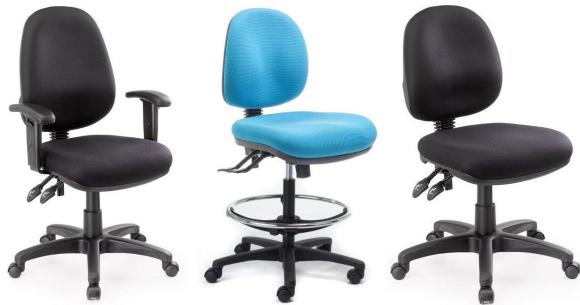

## **DELTA MANUAL**

This popular chair is the ultimate in hardworking task seating.

The support and comfort provided by the Delta seating range is second to none. It combines maximum ergonomic effectiveness with the durability of AFRDI Level 6 and GECA certification.

Standard features on the Delta Manual include injection moulded contoured back and seat, adjustable gas lift height and back tilt and manual adjustment back height. Standard black 5-star base, adjustable arms available. 3 lever models also feature a fully ergonomic seat-tilt option.

Product Specifications:

- Maximum user weight 120kg
- Seat height (min max)
  - Std Gaslift 420mm 530mm
  - Drafting Gaslift 590mm 840mm
- Back (width x height)
  - Medium back 410mm 410mm
    - High back 450mm 500mm
- Seat (width x depth)
  - Standard seat 490mm– 465mm
- Options: Height Adjustable Arms; Polished Alloy Base; Seat Slide; Lumbar Pump; Friction Soft Tyre Castors
- Australian Made, 10-year warranty
- Warranty is serviced by a Brisbane based Company