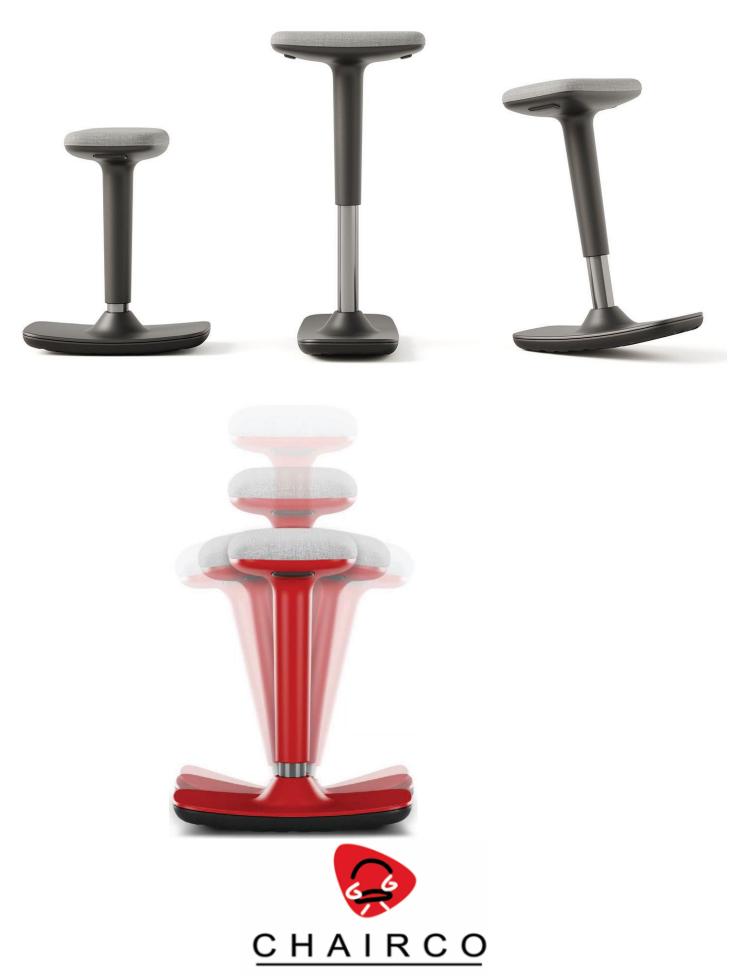

## Height Adjustable Perching Stool Sit to stand Perching stool

The stool Leo is suitable for use in many areas: Office, Study, Studios, Lounge, Kitchen, Bedroom etc. Having a sturdy base, it could also be used in bathrooms and in children's activities when purchased with a vinyl top.

The base of the stool is equipped with a large rubber insert with a particular shape that makes it suitable for carpet or hard floors.

- Weight rated: 120kg.
- Seat height adjustment: 530mm 760mm.
- Seat Width 240mm & Depth: 360mm.
- Colours: Black, White, or Red base ONLY.
- Upholstered seat Various Upholstery fabrics and vinyls available for seat.