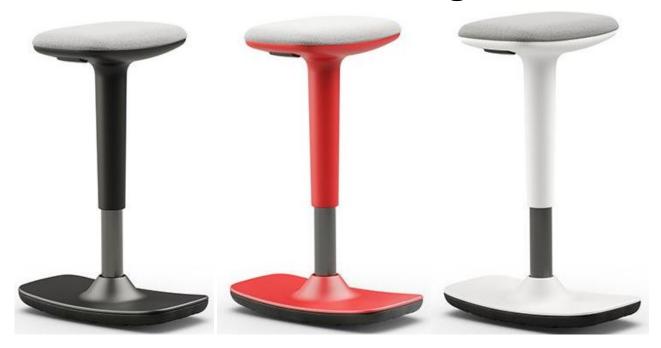

## Height Adjustable Perching Stool Sit to stand Perching stool

The stool Leo is suitable for use in many areas: Office, Study, Studios, Lounge, Kitchen, Bedroom etc. Having a sturdy base, it could also be used in bathrooms and in children's activities when purchased with a vinyl top.

The base of the stool is equipped with a large rubber insert with a particular shape that makes it suitable for carpet or hard floors.

- Weight rated: 120kg.
- Seat height adjustment: 530mm 760mm.
- Seat Width 240mm & Depth: 360mm.
- Colours: Black, White, or Red base ONLY.
- Upholstered seat Various Upholstery fabrics and vinyls available for seat.