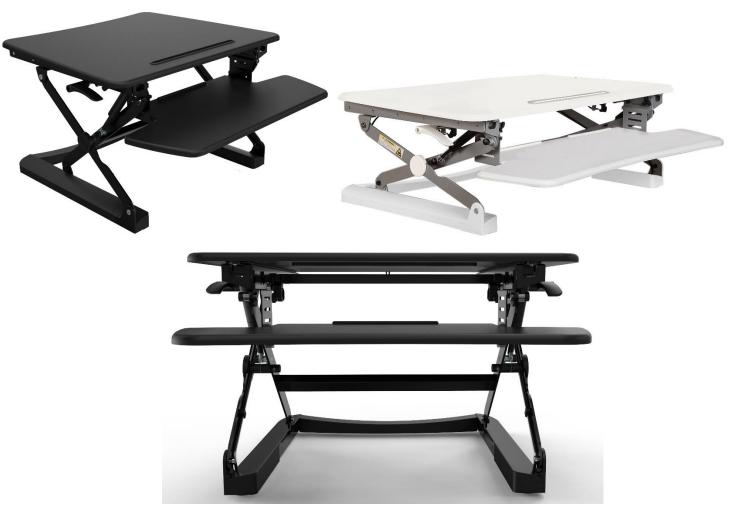

## RAPID RISER DESK

Use the Rapid Riser on an existing fixed height desk to allow sit and stand height adjustable operation.

## **Product Specifications:**

- Height adjustment from 150mm to 500mm
- Weight capacity SMALL up to 15kg MEDIUM up to 18kg
- Easy manual operation
- Available in SMALL (680mm W x 590mm D) or MEDIUM (890mm W x 590mm D)
- Large Keyboard Tray and Wide Work Surface
- · Gas Spring Offers Smooth and Even Height Adjustment
- 15 Height Adjustment Levels
- Sits on Existing Workstation
- Control Levers on Either Side
- Colours: White or Black