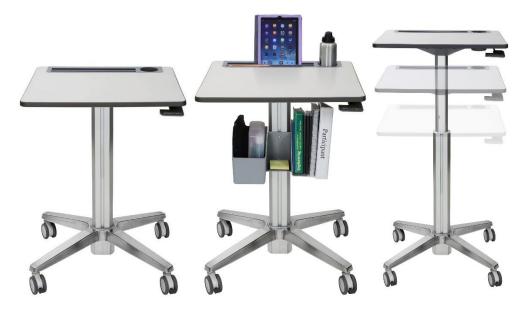

## **LEARNFIT**Mobile Sit-Stand Desk

Transform classrooms, conference rooms or common areas into active spaces with flexible seating using the LearnFit mobile desk. It works as a standing desk for students ages six and up with sit-to-stand flexibility for ages 12 through adult. LearnFit assembles in less than a minute, comes with bag hood, cup holder, tablet slot and pen tray for easy organisation, and is fitted with premium castors for easy movement. Perfect for a workspace or breakaway area.

## **Product Specifications:**

- Height adjustable gas lift range 740mm 1140mm
- Top size 610mm x 560mm & holds up to 6.8kgs
- Grey top with silver parts
- Sit to Stand Adjustability Quick and easy gas height adjustment
- High-quality, smooth rolling dual castors, 2 braked, 2 unbraked.
- 10-year warranty

Options: Storage bin