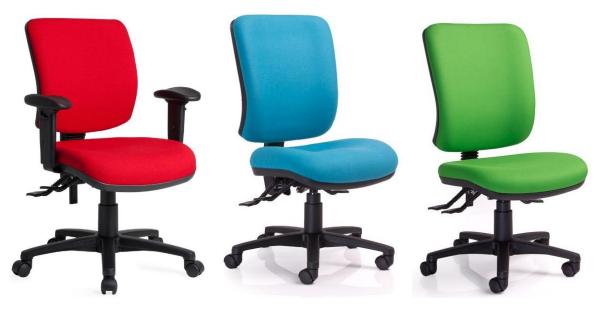

## **Rexa Task Chair**

Rexa Range is an entirely customisable ergonomic range like our Delta Range but with a square back, designed to fit all body shapes and size. Select from the different seat and back sizes, and from an array of options to suit your needs. Standard contoured seat using Australian made moulded foam, adjustable gas lift height, back and seat tilt with Manual or Ratchet adjustment back height.

Product Specifications:

- Maximum user weight 120kg
- Manual or Ratchet back
- Seat height (min max)
  - Std Gaslift 450mm 590mm
  - Drafting Gaslift 610mm 860mm
- Back (width x height)
  - Medium back 420mm 420mm
  - High back 450mm 500mm
  - Extra High back 490mm 590mm
- Seat (width x depth)
  - Standard seat 490mm 465mm
  - Large seat 520mm 500mm
  - Extra Large Seat 520mm 520mm
- Options: Height Adjustable Arms; Polished Alloy Base; Seat Slide; Lumbar Pump; Various Castors
- Australian Made, 10-year warranty
- Warranty is serviced by a Brisbane based Company