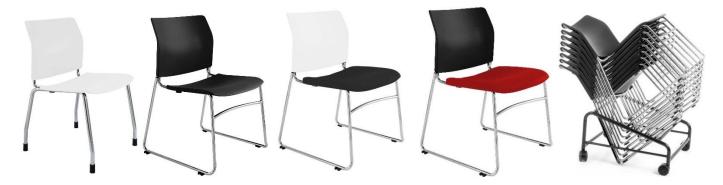

## CS One 4-Leg or Sled Visitor Chair

CS One consists of the highest levels of seating comfort with exemplary, simple design. Attractive, uncomplicated linkable stacking chair on the Sled base model.

Perfectly suited to large spaces, available as a stacking chair with linking device to creates rows on Sled base. High density material which allows up to 30 high stacked on a specially designed dolly or 10 high on the floor with Sled base.

## **Product Specifications:**

- Available in 4-Leg or Sled base
- Sled base Stacks up to 10 high on floor with built in linking device to create rows
- High density steel frame with Black PP seat
- Seat Size 450mmW x 420mmD
- Seat height 450mm
- Back Size 450mmW x 400mmH
- 5 Year Warranty
- Weight Rated to 135kg

Options: Shell colours (Black or White), Upholstered Seat pad and castors

This chair is also available as an express chair (Black Poly prop seat, back with chrome only in a 2 pack) available next business day delivery to Brisbane, Melbourne, Perth, and Sydney CBDs only. Please contact us for delivery details outside CBD