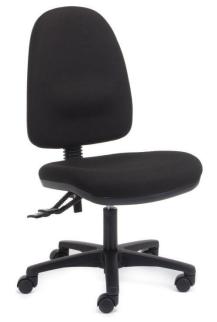

## EXPRESS CHAIR Alpha High Back

Affordable entry-level, swivel chair, ergonomically certified by Furntech AFRDI. The popular Alpha chair is available in a user adjustable 3 lever with seat tilt.

**Product Specifications:** 

- Maximum user weight 120kg
- Seat height (min max)
  - Std Gaslift 390mm 530mm
- Back (width x height)
  - High back 450mm 490mm
- Seat (width x depth)
  - Standard seat 480mm– 450mm
- Anti-bacterial foam
- AFRDI Level 6
- Australian Made
- 5 Year manufacturer's warranty