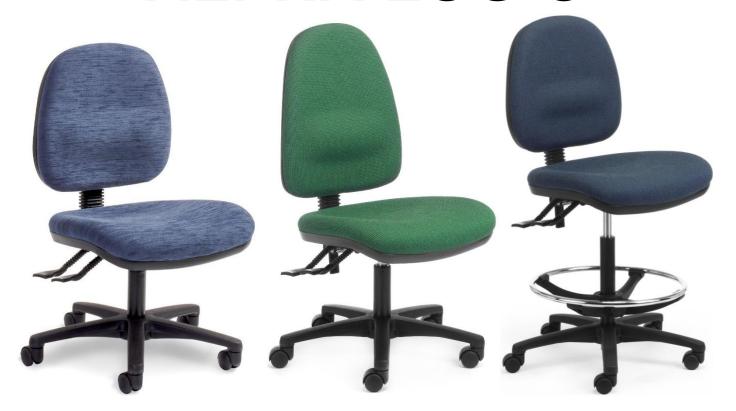

## **ALPHA LOGIC**

Affordable entry-level, swivel chair, ergonomically certified by Furntech AFRDI.

The popular Alpha chair is available in a user adjustable 3 lever with seat tilt.

## **Product Specifications:**

- Maximum user weight 120kg
- Seat height (min max)
  - Std Gaslift 390mm 530mm
  - Drafting Gaslift 590mm 840mm
- Back (width x height)
  - Medium back 440mm 400mm
  - High back 450mm 490mm
- Seat (width x depth)
  - Standard seat 480mm- 450mm
- Standard Options: height adjustable arms, choice of fabric, various castor options
- AFRDI Level 6
- Australian Made, 5-year warranty
- Warranty is serviced by a Brisbane based Company.