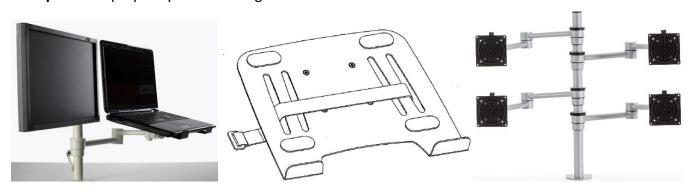

The Pluto Arm is designed for larger, heavier screens. This arm features a weight rating of 15kg. Strong enough for even the all-in-one screens now available.

- PLEASE NOTE: 75mm or 100mm VESA compatible
- Weight capacity 15kg per arm
- Height adjustment 460mm height range
- Quick release for easy screen removal
- 80o up/down tilt 90o left/right pan
- 442mm arm reach
- Dual and Quad arms maximum 27" Monitors
- Colours silver, white or black finish
- 7-year warranty
- Mounting desk mount, bolt-through mount included
- Optional longer pole 710mm colour
- Optional Extra-long pole 1000mm colour
- Optional Laptop Tray
- Optional Laptop Tray Arm and single monitor arm