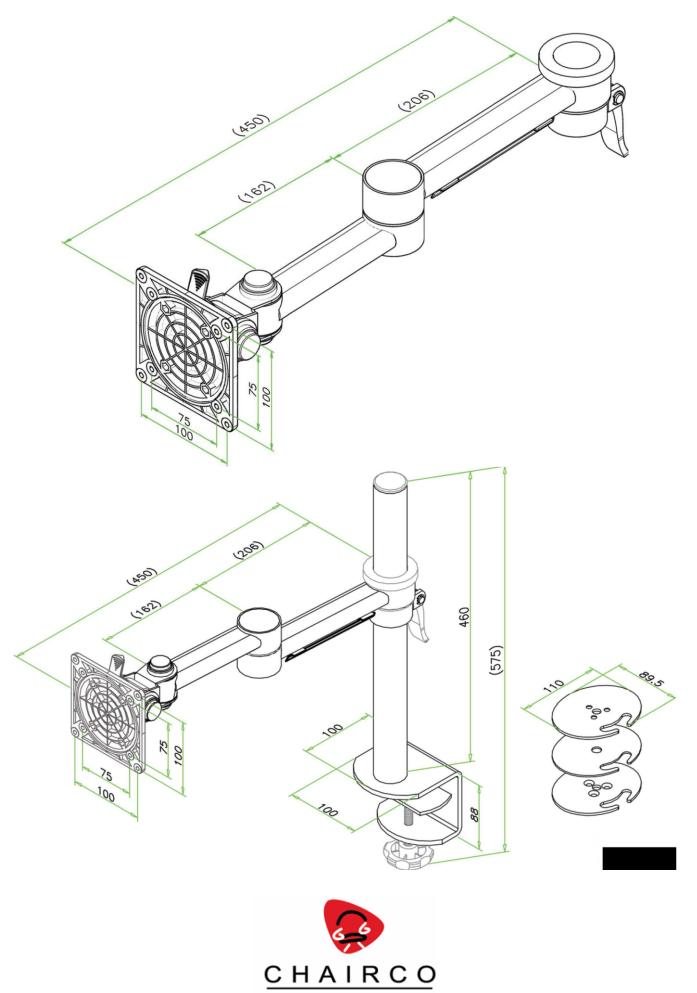

The Pluto Arm is designed for larger, heavier screens. This arm features a weight rating of 15kg. Strong enough for even the all-in-one screens now available.

- PLEASE NOTE: 75mm or 100mm VESA compatible
- Weight capacity 15kg per arm
- Height adjustment 460mm height range
- Quick release for easy screen removal
- 80o up/down tilt 90o left/right pan
- 442mm arm reach
- Dual and Quad arms maximum 27" Monitors
- Colours silver, white or black finish
- 7-year warranty
- Mounting desk mount, bolt-through mount included
- Optional longer pole 710mm colour
- Optional Extra-long pole 1000mm colour
- Optional Laptop Tray
- Optional Laptop Tray Arm and single monitor arm