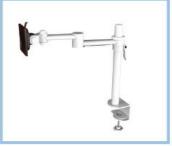

## **Pluto monitor arm**

The Pluto Monitor Arm is the ideal ergonomic and space saving desk mount for any home or office. Its elegant design and powder coated finish add style and functionality to any workspace.

The Pluto Arm is designed for larger, heavier screens. This arm features a weight rating of 15kg. Strong enough for even the all-in-one screens now available.

- PLEASE NOTE: 75mm or 100mm VESA compatible
- Weight capacity 15kg per arm
- Height adjustment 460mm height range
- Quick release for easy screen removal
- 80o up/down tilt 90o left/right pan
- 442mm arm reach
- Dual and Quad arms maximum 27" Monitors
- Colours silver, white or black finish
- 7-year warranty
- Mounting desk mount, bolt-through mount included
- Optional longer pole 710mm colour
- Optional Extra-long pole 1000mm colour
- Optional Laptop Tray
- Optional Laptop Tray Arm and single monitor arm