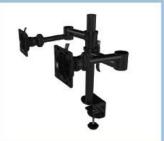

## **Pluto monitor arm**

The Pluto Monitor Arm is the ideal ergonomic and space saving desk mount for any home or office. Its elegant design and powder coated finish add style and functionality to any workspace.

The Pluto Arm is designed for larger, heavier screens. This arm features a weight rating of 15kg. Strong enough for even the all-in-one screens now available.

- PLEASE NOTE: 75mm or 100mm VESA compatible
- Weight capacity 15kg per arm
- Height adjustment 460mm height range
- Quick release for easy screen removal
- 80o up/down tilt 90o left/right pan
- 442mm arm reach
- Dual and Quad arms maximum 27" Monitors
- Colours silver, white or black finish
- 7-year warranty
- Mounting desk mount, bolt-through mount included
- Optional longer pole 710mm colour
- Optional Extra-long pole 1000mm colour
- Optional Laptop Tray
- Optional Laptop Tray Arm and single monitor arm