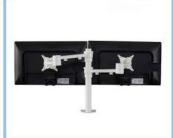

## **Pluto monitor arm**

The Pluto Monitor Arm is the ideal ergonomic and space saving desk mount for any home or office. Its elegant design and powder coated finish add style and functionality to any workspace.

The Pluto Arm is designed for larger, heavier screens. This arm features a weight rating of 15kg. Strong enough for even the all-in-one screens now available.

- PLEASE NOTE: 75mm or 100mm VESA compatible
- Weight capacity 15kg per arm
- Height adjustment 460mm height range
- Quick release for easy screen removal
- 80o up/down tilt 90o left/right pan
- 442mm arm reach
- Dual and Quad arms maximum 27" Monitors
- Colours silver, white or black finish
- 7-year warranty
- Mounting desk mount, bolt-through mount included
- Optional longer pole 710mm colour
- Optional Extra-long pole 1000mm colour
- Optional Laptop Tray
- Optional Laptop Tray Arm and single monitor arm