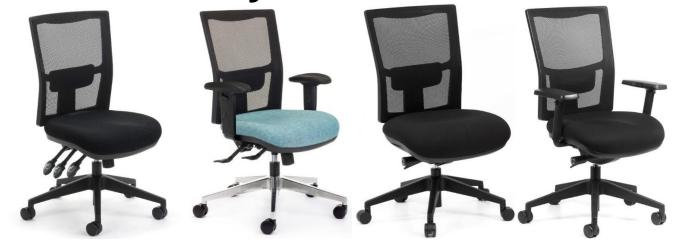

## **Team Air Chair**

## 3-Lever or Synchron Mechanism

Team Air, a stylish design at a competitive price, 3-Lever is certified by Furntech AFRDI.

The popular mesh back chair is available in a user adjustable 3 lever mechanism, with seat tilt and height adjustable lumbar or with Synchron mech 4-point multi-lock and height adjustable lumbar. NB: Synchron has in built seat slide.

## **Product Specifications:**

- Seat height (min max)
- Std Gaslift 440 540mm
- Back (width x height)
  - High back 450mm 500mm
- Seat (width x depth)
  - Standard seat 490mm- 465mm 3-Lever
  - Standard seat 500mm 465mm Synchron (- 515mm with seat slide)
- Options: Height Adjustable Arms, choice of Fabric, various castor options, alloy base, head rest
- Anti-bacterial moulded foam
- Italian Square Seat Synchro ONLY
- Seat Slide standard on Synchro mechanism
- AFRDI Level 6 3-Lever ONLY
- Weight Rated to 135kg
- Also available in a Heavy-Duty 3-Lever option weight rated to 160kg with larger pan
- Headrest available on both 3-Lever and Synchron mechanisms
- Australian Made, 10 Year manufacturer's warranty
- Warranty is serviced by a Brisbane based company