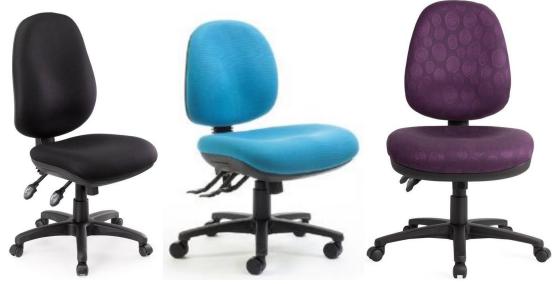

## **DELTA PLUS**

The support and comfort provided by the Delta Plus seating range is second to none.

This chair combines maximum ergonomic effectiveness with the durability of AFRDI Level 6 and GECA certification. This popular chair is the ultimate in hardworking task seating, designed especially for the 'above average' user.

Standard features on the Delta Plus Manual / Ratchet include a large injection moulded contoured seat, injection moulded contoured back, 3 lever heavy duty mechanism (3.5mm steel), height adjustable gas lift, adjustable back tilt and easy-manual or ratchet adjustable back height.

Product Specifications:

- Maximum user weight 135kg
- Seat height (min max)
  - Std Gaslift 420mm 560mm
- Back (width x height)
  - Medium back 410mm 410mm
  - High back 450mm 500mm
  - Extra High back 490mm 590mm
- Seat (width x depth)
  - Large seat 520mm 490mm
  - Extra Large Seat 540mm 500mm
  - 2XL Contour Seat 570mm 520mm
- Options: Height Adjustable Arms; Polished Alloy Base; Seat Slide; Lumbar Pump; Friction Soft Tyre Castors
- Australian Made, 10-year warranty.
- Warranty is serviced by a Brisbane based Company.