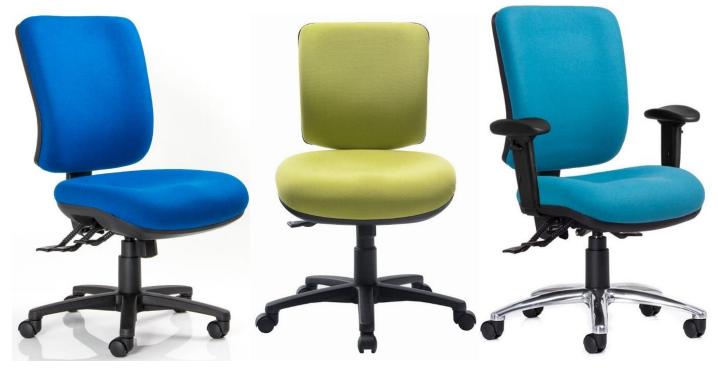

## **Rexa Plus Task Chair**

Rexa Range is an entirely customisable ergonomic range like our Delta Range but with a square back, designed to fit all body shapes and size. Select from the different seat and back sizes, and from an array of options to suit your needs. The Rexa Range consists of two back sizes and three seat sizes. Large Contoured seat using Australian made moulded foam.

Product Specifications:

- Maximum user weight 135kg
- Seat height (min max)
  - Std Gaslift 450mm 590mm
- Back (width x height)
  - Medium back 420mm 420mm
  - High back 450mm 500mm
- Seat (width x depth)
  - Large seat 520mm 490mm
  - Extra Large Seat 540mm 500mm
  - 2XL Contour Seat 570mm 520mm
- Options: Height Adjustable Arms; Polished Alloy Base; Seat Slide; Lumbar Pump; Various Castors
- Australian Made, 10-year warranty.
- Warranty is serviced by a Brisbane based Company.