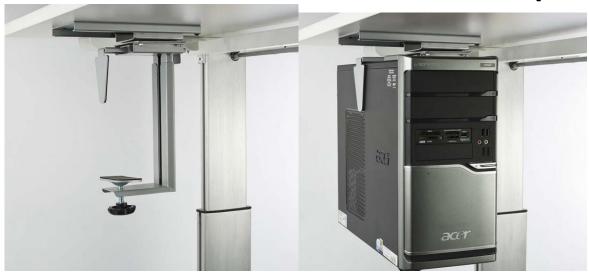

## available in fixed or with slide & swivel option.

The CS29 CPU Holder is an economical solution for keeping the CPU free from damage yet allowing a full range of movement. It offers a simple installation technique and is versatile enough to fit a range of CPU sizes.

Made from high quality aluminium for improved lifetime longevity, the CPU Holder features simple adjustment for either height or width movement. Using the Optional slide feature gives a 360 degree rotate with.

## **Specifications:**

- Height range 210-400mm
- Width range 80-180mm
- Fixed version Standard
- Maximum weight: 15kg
- Colours: Black, Silver, White