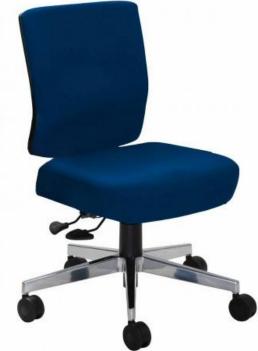

## Force 200 Heavy Duty Office Chair

The Force 200 chair has been specifically designed to withstand heavy loads of up to 200kgs. It features a customisable Heavy-Duty Deep Wide seat making it ideal for larger users.

**Product Specifications:** 

- Australian Made
- 5 Years Warranty based on 8-hour usage per day, 5 days per week\*
- Maximum user weight 200kg
- 3-Lever heavy duty mechanism
- Heavy Duty Deep Wide seat 560mm (W) X 540mm (D)
- Seat Height: 500mm 620mm Back Height: 430mm 500mm
- Fixed Back
- Heavy Duty 2 stage gas stem and Heavy Duty Polished 6 Star Base
- Heavy Duty 80mm castors
- Standard in House Black Nylon Fabric (Wool and Vinyl options available in a various colours )