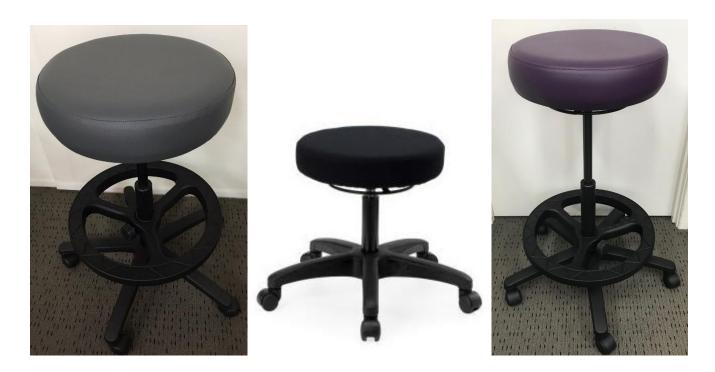

## **ALPHA Stool**

The Alpha Stool is a practical and comfortable Australian made stool perfect for any warehouse, factory or office environment.

Available in Task and Drafting height options, allowing you to modify the height to suit various environments.

This product boasts a generous 400mm diameter seat with 100mm thickness providing comfortable cushioning which can be upholstered in fabric of your choice.

## **Product Specifications:**

- Maximum user weight 120kg
- Seat height (min max)
  - Std Gaslift 450mm 520mm
  - Drafting Height Gaslift 590mm 840mm
- Standard Options: height of gas stem, choice of fabric, various castor options
- Australian Made, 10-year warranty
- Warranty is serviced by a Brisbane based Company