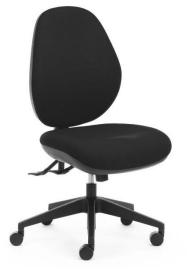

## EXPRESS CHAIR Atlas - AFRDI-142 160KG

The best-value Heavy-duty 3 lever task chair in the market. Featuring a heavy-duty mechanism, large, contoured seat, and certification to AFRDI-142 for users up to 160kg.

- Suitable for 8 hours of use per day as certified by AFRDI.
- For users up to 160kg as certified by AFRDI-142 Rated Load.
- 10-year Australian manufacturer warranty. \* Excludes fabric
- Made in Australia form local and imported components.
- Manual back adjustment allows a precise individual setting.
- High arch star-base certified by AFRDI for strength, stability & safety.
- Heavy Duty 3 lever mechanism with back tilt tension control.
- Seat Height From 430 to 530mm
- Seat Width 520mm; Seat Depth 490mm
- Back Height 530mm; Back Width 480mm