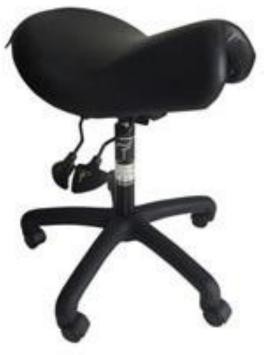

## **BAMBASIC Saddle Chair**

The Bambach BAMBASIC Saddle Seat is the original saddle seat, registered by design and created in Australia.

It is the only saddle seat custom-made to suit your individual needs and requirements. The seat is available in four different sizes and various height options.

## **Product Specifications:**

- Black vinyl only (not medical grade vinyl)
- NO backrest
- Black 5 Star Base and standard castors for Carpet or Hard Floor
- Black powder coated adjustable gas lift
- This chair is made-to-order and non-returnable.
- Weight rating: 200 kg
- Australian Made, 5 Year manufacturer's warranty.