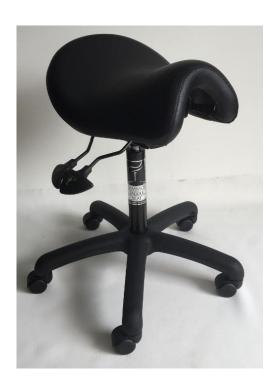

## **BAMBASIC Saddle Chair**

The Bambach BAMBASIC Saddle Seat is the original saddle seat, registered by design and created in Australia.

It is the only saddle seat custom-made to suit your individual needs and requirements. The seat is available in four different sizes and various height options.

## **Product Specifications:**

- Black vinyl only (not medical grade vinyl)
- NO backrest
- Black 5 Star Base and standard castors for Carpet or Hard Floor
- Black powder coated adjustable gas lift
- This chair is made-to-order and non-returnable.
- Weight rating: 200 kg
- Australian Made, 5 Year manufacturer's warranty.