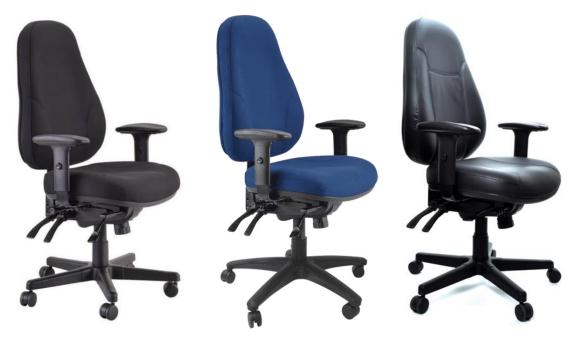

## PERSONA 24/7

The Buro Persona 24/7 Chair is an impressive chair for any office or high energy multi-shift environment. Built to withstand the rigors of multiuser/multi-shift work environments it is ideal for a wide variety of around the clock workplace settings' such as Hospitals, Airports, Emergency Departments, Call Centres, Security Guard Stations, Control Rooms, and multi-shift assembly operations. The steel reinforced base and 4 lever heavy-duty mechanism with seat slide functions delivers outstanding ergonomics, superior strength, and comfort.

## **Product Specifications:**

- Buro guaranteed to: 180kg
- Buro indicative daily sitting hours: 16 hours 2-year Guarantee or 8 hours 10-year Guarantee
- Back size (mm): 530w x 640h
- Seat size (mm): 520w x 490d
- Seat height (mm): 480-580
- Seat depth range with seat slide (mm): 475-525 Measured from back lumbar to front seat edge
- · Body weight tension adjustment; Ratchet height adjustable back/lumbar
- Independently adjustable seat tilt free floating or lockable
- Independently adjustable back tilt free floating or lockable
- Dedicated forward seat tilt & lock adjustment.
- Standard in Jett Black fabric or House Black Leather. Available in Jett Blue fabric with MOQ of 20 units.

## **Options:**

• Soft PU castors; Polished aluminium base; Customer specified and indent fabric with MOQ of 20 units.