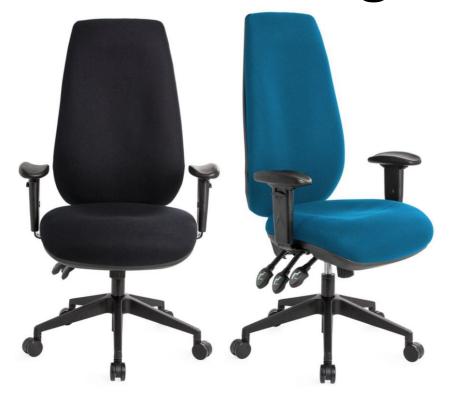

## **ERGOPEDIC 135kg Chair**

Ergonomic Heavy-Duty task chair featuring Visco elastic moulded seat and back foam. High back with 3 lever or heavy-duty mech. Standard with black Hi-Arch 5-star base.

This chair is the perfect choice for many users with back issues or requirements for extended sitting periods.

## **Product Specifications:**

- Maximum user weight 135kg see Controller 200kg for Bariatric version
- Back (width x height) 480mm 750mm
- Seat (width x depth) 530mm 500mm
- Australian Made, 10-year warranty
- Warranty is serviced by a Brisbane based Company

Options: Height adjustable arms, Friction Soft Tyre Castors, Polished Alloy Base