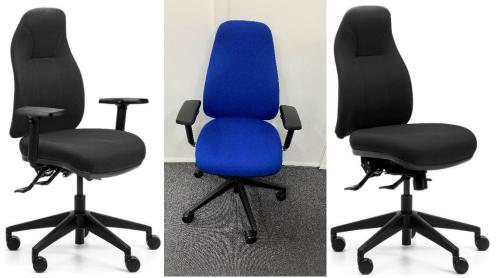

## **ORTHOPOD CLASSIC 135kg**

Orthopod is a high quality Australian engineered and built chair. Behind its timeless design is the patented adjustable back support with dynamic movement making it flexible enough to support every user. Made for individuals as well as corporate fit outs.

## **Features**

- Fully adjustable back support using body-specific strap adjustments.
- Dynamic movement in-built into the back to increase comfort.
- Standard contour seat 490Wx465D using Australian made injection moulded CS-Foam. (Other sizes available)
- Back height from seat 500mm / back width 450mm.
- Ergo three lever mechanism Heavy-duty.
- Seat slide depth control adjustment by 50mm.
- Adjustable ergonomic armrests (optional).
- Upholstered in CS Stretch Black fabric 100,000 Martindale\*\*\*\*
- Maximum Weight Rating: 135kg.
- AFRDI Load rated 700ø base for stability with 60mm castors.
- Warranty 10 Years Australian made in Brisbane, Melbourne, Perth, and Sydney

## Options

- Optional Seats: Small, Standard, Large, Extra Large, Comfort Duo
- Available with or without arms
- \*\*\*\*Also available in Move Express Wool, Augustus Wool or House Leather NB: Leather not available on Comfort Duo seat pan