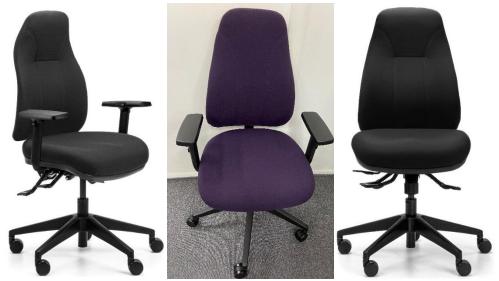

## **ORTHOPOD CLASSIC 160kg**

Orthopod is a high quality Australian engineered and built chair. Behind its timeless design is the patented adjustable back support with dynamic movement making it flexible enough to support every user. Made for individuals as well as corporate fit outs.

## **Features**

- Fully adjustable back support using body-specific strap adjustments.
- Dynamic movement in-built into the back to increase comfort.
- Large contour seat 520W x 490D using Australian made injection moulded CS-Foam. (Other sizes available)
- Back height from seat 500mm / back width 450mm.
- Ergo three lever mechanism Extra Heavy-duty.
- Seat slide depth control adjustment by 50mm.
- Adjustable ergonomic armrests (optional).
- Upholstered in CS Stretch Black fabric 100,000 Martindale\*\*\*\*
- Maximum Weight Rating: 160kg.
- AFRDI Load rated 700ø base for stability with 60mm castors.
- Warranty 10 Years Australian made in Brisbane, Melbourne, Perth, and Sydney

## **Options**

- Optional Seats: Small, Standard, Large, Extra Large, Comfort Duo
- Available with or without arms
- \*\*\*\*Also available in Move Express Wool, Augustus Wool or House Leather NB: Leather not available on Comfort Duo seat pan