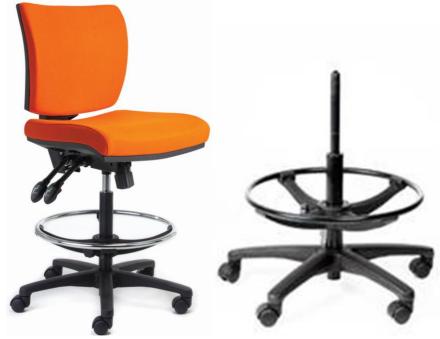

## APOLLO Medium Back Drafting Chair

NB: will ship with new foot ring from Sept 2023 Black powder coated.

This popular chair is the ultimate in hardworking task seating.

- Maximum user weight 120kg
- Seat height (min max)
  - Drafting Gas lift 590mm 840mm
- Back (width x height)
  - Medium back 440mm 390mm <u>ONLY</u>
- Seat (width x depth)
  - Standard seat 490mm- 455mm
- \*\* Chair comes standard with a black foot ring ( pictured in third diagram ) and castors for Carpet floor.
- Options: Polished Chrome Base; Gel Visco Overlay; Lumbar Pump; Friction Soft Tyre Castors, Glides.
- Australian Made, 10-year warranty.
- Warranty is serviced by a Brisbane based Company.