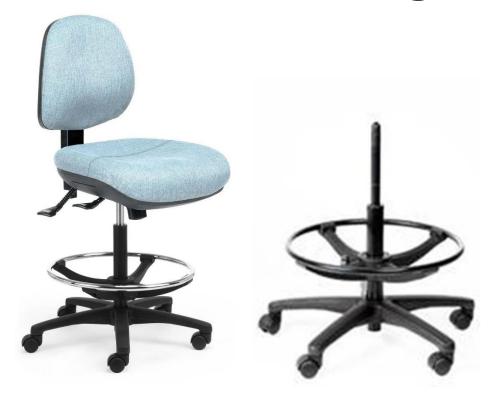

## Delta Comfort Medium Back Drafting Chair

NB: will ship with new foot ring from Sept 2023 Black powder coated.

This popular chair is the ultimate in hardworking drafting height seating.

- Maximum user weight 120kg
- Seat height (min max)
  - Drafting Gas lift 590mm 840mm
- Back (width x height)
  - Medium back 410mm 440mm **ONLY**
- Seat (width x depth)
  - Standard seat 500mm-475mm
  - Large seat 520mm 500mm
- \*\* Chair comes standard with a black foot ring (pictured in second diagram) and castors for Carpet floor.
- Options: 2 or 3-Lever (3-Lever has seat tilt option), Polished Chrome Base; Lumbar Pump; Friction Soft Tyre Castors
- Australian Made, 10-year warranty.
- Warranty is serviced by a Brisbane based Company.