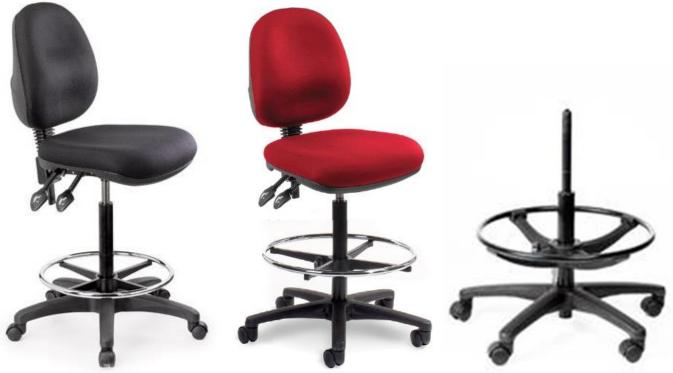

## Delta Manual Medium Back Drafting Chair

NB: will ship with new foot ring from Sept 2023 Black powder coated.

This popular chair is the ultimate in hardworking drafting height seating.

- Maximum user weight 120kg
- Seat height (min max)
  - Drafting Gas lift 590mm 840mm
- Back (width x height)
  - Medium back 410mm 440mm ONLY
- Seat (width x depth)
  - Standard seat 490mm– 465mm
  - Large seat 520mm 490mm
- \*\* Chair comes standard with a black foot ring (not pictured) and castors for Carpet floor.
- Options: 2 or 3-Lever (3-Lever has seat tilt option), Polished Chrome Base ; Lumbar Pump; Friction Soft Tyre Castors
- Australian Made, 10-year warranty.
- Warranty is serviced by a Brisbane based Company.