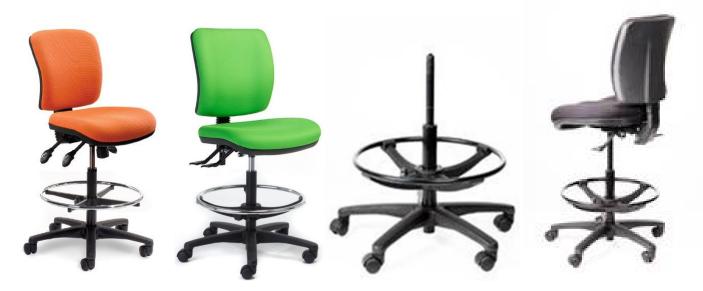

## Rexa Medium Back Drafting Chair

NB: will ship with new foot ring from Sept 2023 Black powder coated.

This popular chair is the ultimate in hardworking drafting height seating.

- Maximum user weight 120kg
- Seat height (min max)
  Drafting Gas lift 590mm 840mm
- Back (width x height)
  Medium back 410mm 410mm ONLY
- Seat (width x depth)
  Standard seat 490mm 465mm
  Large seat 520mm 490mm
  - \*\* Chair comes standard with a black foot ring (pictured in third & fourth diagram) and castors for Carpet floor.
- Options: 2 or 3-Lever (3-Lever has seat tilt option), Polished Chrome Base; Lumbar Pump; Friction
  Soft Tyre Castors
- Australian Made, 10-year warranty.
- Warranty is serviced by a Brisbane based Company.