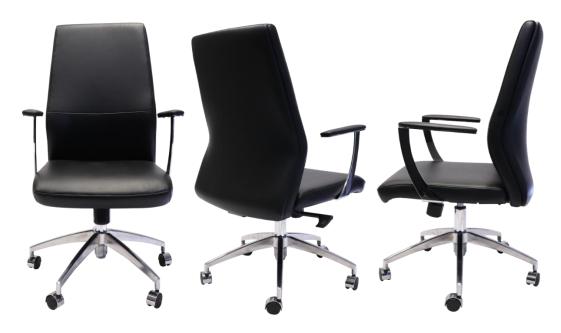

## Slimline MEDIUM Back Genuine Leather Executive Boardroom Chair

A commercial furniture range that has been designed and developed over a period of years in Australia to offer quality and comfort in commercial furniture.

## **Features**

- Polished Aluminium 5-star spider base with chrome gas strut
- Soft PU Armrest Pads with Stylish Radial Polished Aluminium Supports
- Easy to Adjust Seat and Back Tilt
- 3-Position-Lock Mechanism with Anti-Shock
- 2-Levers
- Slimline
- Upholstered in Soft Commercial Grade Black PU Leather
- Weight Rated 120kgs
- Warranty 10-years \*\*Limited \*\*Limited Warranty the warranty covers defects in material and workmanship. Normal wear and tear, natural variations are not considered defects. The warranty does not apply to damage caused by accident, neglect or misuse, or operation considered outside of the products intended use.

## **Dimensions**

Back Height: 600mm
Seat Pan Depth: 510mm
Seat Pan Width: 510mm
Seat Height: 440-560mm

Shop 2 / 81 Baroona Road, Paddington Qld 4064

For further information go to www.chairco.com.au Tel: 07 3367 3808 E: info@chairco.com.au