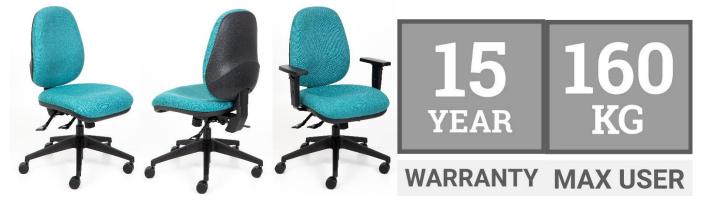

## Delta 160 Task Chair

Our ultimate traditional ergonomic all-rounder, trusted, tested and tailored to accommodate every body type. The Delta Range offers a variety of back and seat sizes that can be customized to fit individuals of all shapes and sizes, ensuring optimal comfort and support. Standard contoured seat using Australian made moulded foam, adjustable gas lift height, back and seat tilt with Ratchet adjustment back height.

Product Specifications:

- Maximum user weight 160kg
- Ratchet back
- Seat height (min max)
  - Std Gaslift 460mm 580mm
- Back (width x height)
  - High back 440mm 500mm
- Seat (width x depth)
  - Large seat 520mm 490mm
- Options: Height Adjustable Arms; Polished Alloy Base; Seat Slide; Lumbar Pump; Various Castors
- Australian Made, 15-year warranty.
- Warranty is serviced by a Brisbane based Company.