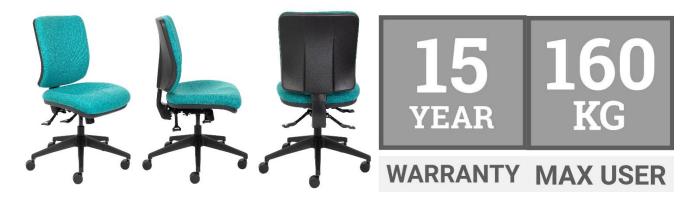

## Rexa 160 Task Chair

Rexa Range is an entirely customisable ergonomic range like our Delta Range but with a square back, designed to fit all body shapes and size. Select from the different seat and back sizes, and from an array of options to suit your needs. Standard contoured seat using Australian made moulded foam, adjustable gas lift height, back and seat tilt with Ratchet adjustment back height.

## **Product Specifications:**

- Maximum user weight 160kg
- Ratchet back
- Seat height (min max)
  - Std Gaslift 460mm 580mm
- Back (width x height)
  - High back 450mm 500mm
- Seat (width x depth)
  - Large seat 520mm 500mm
- Options: Height Adjustable Arms; Polished Alloy Base; Seat Slide; Lumbar Pump; Various Castors
- Australian Made, 15-year warranty.
- Warranty is serviced by a Brisbane based Company.