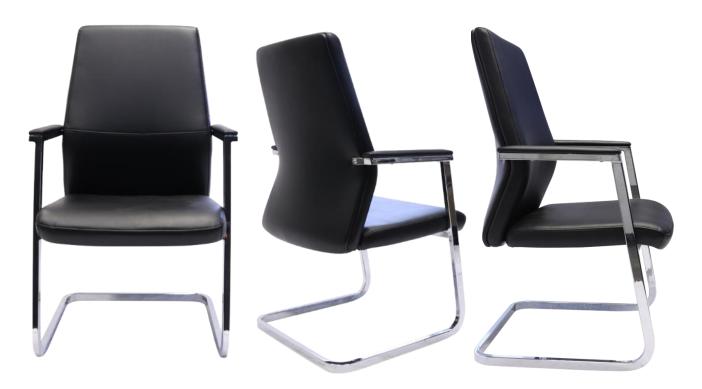

## **Soft PU Leather Visitor Chair**

## Slimline High Back Genuine Leather Executive Visitor Chair

A commercial furniture range that has been designed and developed over a period of years in Australia to offer quality and comfort in commercial furniture.

## **Features**

- Chrome Cantilever Frame and Base
- Soft PU Armrest Pads with Robust Supports
- Glides Fitted to Bottom of Frame
- High Back Slimline
- Upholstered in Soft Commercial Grade Black PU Leather
- Weight Rated 120kgs
- Warranty 10-years \*\*Limited \*\*Limited Warranty the warranty covers defects in material and workmanship. Normal wear and tear, natural variations are not considered defects. The warranty does not apply to damage caused by accident, neglect or misuse, or operation considered outside of the products intended use.

## **Dimensions**

Back Height: 610mm
Seat Pan Depth: 500mm
Seat Pan Width: 510mm
Height range: 460mm