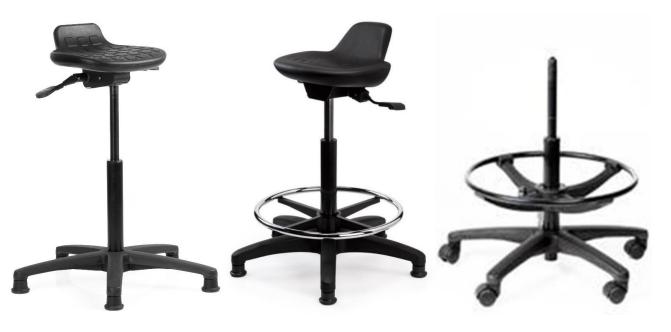

## LAB Stool

The LAB Stool is ideal for a standing work environment with a higher seat that allows for restful perching.

- Weight rated: 120kg
- Draft, swivel and seat tilt / height adjustment
- Steel sub-frame
- Moulded PU contour shape seat, chemically resistant seat
- Seat: 330mm W x 260mm D
- Gas stem height adjustment 590mm to 840mm
- Non-slip polyurethane seat and back
- PLEASE NOTE: this chair comes standard with carpet castors from manufacturer.
- Options: Upgrade to Glides for Stationary Stool, Hard Floor Castors, and PU footring (NB: will ship with new foot ring from Sept 2023 Black powder coated )
- Italian design. Made in Australia from local and imported components
- Warranty:10-year Australian manufacturer warranty.