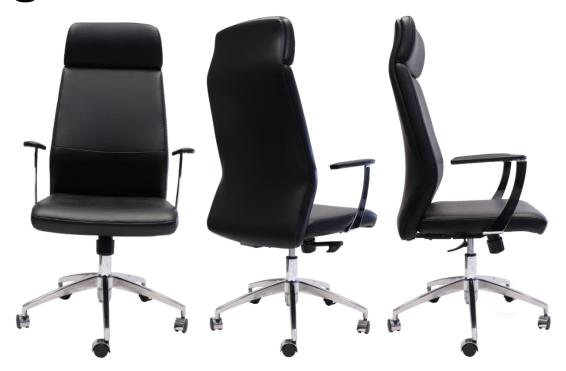

## **High back Boardroom Chair**

## Slimline HIGH Back Genuine PU Executive Boardroom Chair

A commercial furniture range that has been designed and developed over a period of years in Australia to offer quality and comfort in commercial furniture.

## **Features**

- Polished Aluminium 5-star spider base with chrome gas strut
- Soft PU Armrest Pads with Stylish Radial Polished Aluminium Supports
- Easy to Adjust Seat and Back Tilt
- 3-Position-Lock Mechanism with Anti-Shock
- 2-Levers
- Slimline
- Upholstered in Soft Commercial Grade Black PU
- Weight Rated 120kgs
- Warranty 10-years \*\*Limited \*\*Limited Warranty the warranty covers defects in material and workmanship. Normal wear and tear, natural variations are not considered defects. The warranty does not apply to damage caused by accident, neglect or misuse, or operation considered outside of the products intended use.

## **Dimensions**

Back Height: 765mm
Seat Pan Depth: 510mm
Seat Pan Width: 510mm
Seat Height: 440-560mm