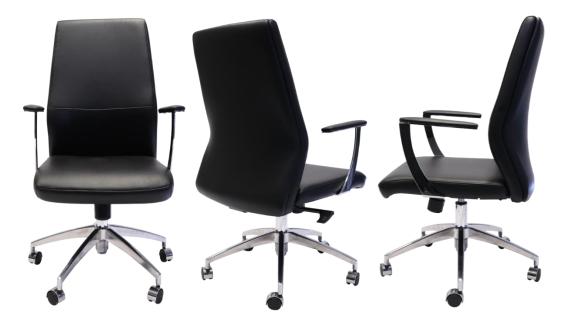

## **Medium Back Boardroom Chair**

## Slimline MEDIUM Back Genuine PU Executive Boardroom Chair

A commercial furniture range that has been designed and developed over a period of years in Australia to offer quality and comfort in commercial furniture.

## **Features**

- Polished Aluminium 5-star spider base with chrome gas strut
- Soft PU Armrest Pads with Stylish Radial Polished Aluminium Supports
- Easy to Adjust Seat and Back Tilt
- 3-Position-Lock Mechanism with Anti-Shock
- 2-Levers
- Slimline
- Upholstered in Soft Commercial Grade Black PU
- Weight Rated 120kgs
- Warranty 10-years \*\*Limited \*\*Limited Warranty the warranty covers defects in material and workmanship. Normal wear and tear, natural variations are not considered defects. The warranty does not apply to damage caused by accident, neglect or misuse, or operation considered outside of the products intended use.

## **Dimensions**

Back Height: 600mm
Seat Pan Depth: 510mm
Seat Pan Width: 510mm
Seat Height: 440-560mm

Shop 2 / 81 Baroona Road, Paddington Qld 4064

For further information go to <a href="www.chairco.com.au">www.chairco.com.au</a> Tel: 07 3367 3808 E: <a href="mailto:info@chairco.com.au">info@chairco.com.au</a>