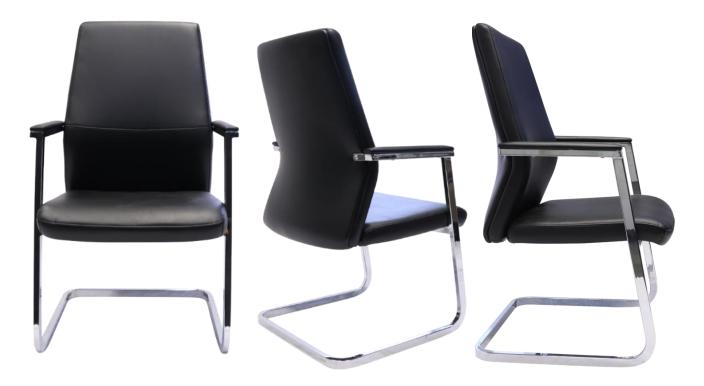

## **Soft PU Visitor Chair**

## Slimline High Back Genuine PU Executive Visitor Chair

A commercial furniture range that has been designed and developed over a period of years in Australia to offer quality and comfort in commercial furniture.

## **Features**

- Chrome Cantilever Frame and Base
- Soft PU Armrest Pads with Robust Supports
- Glides Fitted to Bottom of Frame
- High Back Slimline
- Upholstered in Soft Commercial Grade Black PU
- Weight Rated 120kgs
- Warranty 10-years Limited Warranty the warranty covers defects in material and workmanship. Normal wear and tear, natural variations are not considered defects. The warranty does not apply to damage caused by accident, neglect or misuse, or operation considered outside of the products intended use.

## **Dimensions**

Back Height: 610mm
Seat Pan Depth: 500mm
Seat Pan Width: 510mm
Height range: 460mm