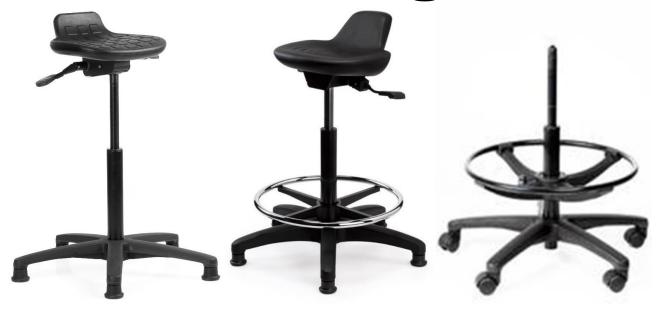

## **PU Perching Stool**

The PU Perching Stool is ideal for a standing work environment with a higher seat that allows for restful perching with full ergonomic and adjustable features.

- Weight rated: 120kg
- Draft, swivel and seat tilt / height adjustment
- Steel sub-frame
- Moulded PU contour shape seat, chemically resistant seat
- Seat: 330mm W x 260mm D
- Gas stem height adjustment 590mm to 840mm
- Non-slip polyurethane seat and back
- PLEASE NOTE: this chair comes standard with carpet castors from manufacturer.
- Options: Upgrade to Glides for Stationary Stool, Hard Floor Friction Castors (NB: will ship with new foot ring from Sept 2023 Black powder coated)
- Italian design. Made in Australia from local and imported components
- Warranty:10-year Australian manufacturer warranty.