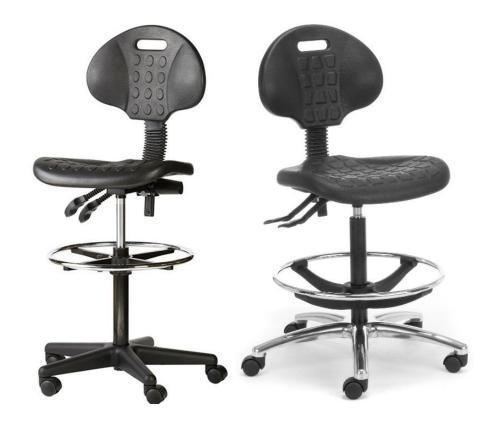

## LAB 300 Tech Chair

The perfect seating solution for all industrial, laboratory and factory environments with full ergonomic and adjustable features.

The Lab series is sturdily built to withstand many demanding situations.

- AFRDI Certified Level 6
- Non-slip polyurethane seat and back
- Steel sub-frame
- Italian design
- Made in Australia from local and imported components
- 10-year Australian manufacturer's warranty
- Seat Height: 590 to 840mm
- Seat Width: 450mmBack Height: 500mm
- PLEASE NOTE: this chair comes standard with carpet castors from manufacturer
- Options: Hard Floor Friction Castors, Glides, Chrome Foot ring