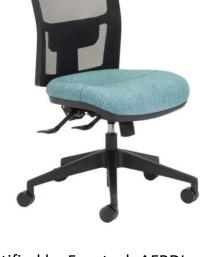

## **Team Air Chair** 3-Lever Mechanism

Team Air, a stylish design at a competitive price, 3-Lever is certified by Furntech AFRDI.

The popular mesh back chair is available in a user adjustable 3 lever mechanism, with seat tilt and height adjustable lumbar.

## **Product Specifications:**

- Seat height (min max)
- Std Gaslift 440 540mm
- Back (width x height)
  - High back 450mm 500mm
- Seat (width x depth)
  - Standard seat 490mm- 465mm
- Options: Dual Density Set Pan, a Heavy-Duty 3-Lever option weight rated to 160kg with larger pan, Height Adjustable Arms, choice of Fabric, various castor options, alloy base, head rest
- Anti-bacterial moulded foam
- AFRDI Level 6 3-Lever ONLY
- Weight Rated to 135kg
- Also available in a Heavy-Duty 3-Lever option weight rated to 160kg with larger pan
- Headrest available on both 3-Lever
- Australian Made, 10 Year manufacturer's warranty. Warranty is serviced by a Brisbane based company

3-Lever is AFRDI Certified

**AFRDI** 

Shop 2 / 81 Baroona Road, Paddington Qld 4064