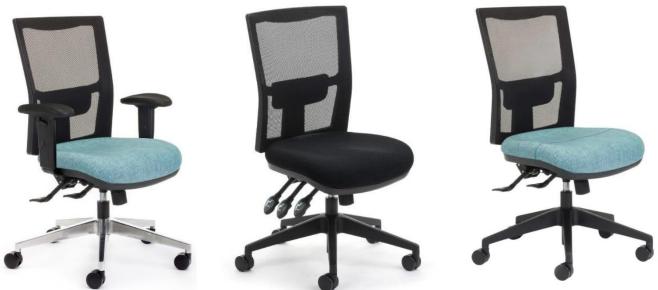

## **Team Air Chair** 3-Lever Mechanism

Team Air, a stylish design at a competitive price, 3-Lever is certified by Furntech AFRDI.

The popular mesh back chair is available in a user adjustable 3 lever mechanism, with seat tilt and height adjustable lumbar.

## **Product Specifications:**

- Seat height (min max)
- Std Gaslift 440 540mm
- Back (width x height)
  - High back 450mm 500mm
- Seat (width x depth)
  - Standard seat 490mm- 465mm
- Options: Dual Density Set Pan, a Heavy-Duty 3-Lever option weight rated to 160kg with larger pan, Height Adjustable Arms, choice of Fabric, various castor options, alloy base, head rest
- Anti-bacterial moulded foam
- AFRDI Level 6 3-Lever ONLY
- Weight Rated to 135kg
- Also available in a Heavy-Duty 3-Lever option weight rated to 160kg with larger pan
- Headrest available on both 3-Lever
- Australian Made, 10 Year manufacturer's warranty. Warranty is serviced by a Brisbane based company