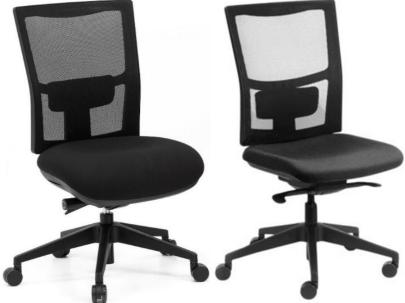

## EXPRESS CHAIR Team Air (Synchron mechanism)

Team Air, a stylish design at a competitive price.

The popular mesh back chair is available in a user Synchron mech 4-point multi-lock and height adjustable lumbar. NB: Synchron has in built seat slide.

**Product Specifications:** 

- Maximum user weight 135kg
- Seat height Standard Gaslift 440 540mm (min max) High Arch Base
- Back (width x height)
  - High back 450mm 500mm
- Seat (width x depth)
  - Standard seat 500mm- 465mm Synchron (- 515mm with seat slide)
- Italian Square Seat Synchro ONLY
- Seat Slide standard on Synchro mechanism
- For AFRDI Level 6 certification see 3-Lever version
- Australian Manufactured 10 Year manufacturer's warranty
- Note: Express Chair in CS commercial black fabric ONLY for Synchron version see 3-Lever version for colours.

Chair partly assembled in carton complete assembly in 3 easy steps

Express Chair in CS commercial black fabric ONLY available next business day delivery for orders placed before midday to Brisbane, Melbourne, Perth, and Sydney CBDs only. Please contact us for delivery details outside CBD.