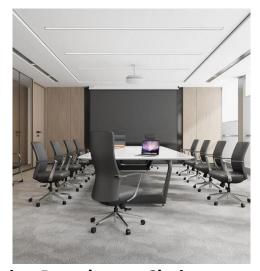

## **High back Boardroom Chair**

## Slimline HIGH Back Genuine Leather Executive Boardroom Chair

Director is a modern European styled chair range available in both high and medium back options. Finished in high grade black or tan leather, complemented with a polished alloy base and arms. With a slim back design and comfortable moulded seat foam, Director is the ideal choice for board rooms, meeting areas or executive offices.