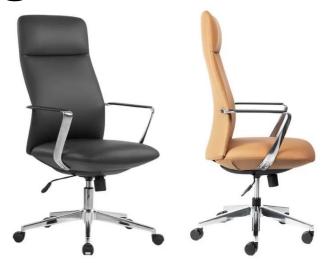

## Slimline HIGH Back Genuine Leather Executive Boardroom Chair

Director is a modern European styled chair range available in both high and medium back options. Finished in high grade black or tan leather, complemented with a polished alloy base and arms. With a slim back design and comfortable moulded seat foam, Director is the ideal choice for board rooms, meeting areas or executive offices.

## **Features**

- Comfortable moulded seat foam for long hours of sitting
- Alloy 5-star Hi Arch base with chrome gas strut ( using alloy arms and base, instead of chrome, is better for the environment )
- Swivel and tilt mechanism with tension controlled tilt adjustment and lockable in upright position
- Steel back frame with moulded foam for comfort and durability
- Upholstered in high grade Black or Tan leather, to ensure a quality finish and longevity
- Weight Rated 135kgs
- Warranty 10-years \*\*Limited \*\*Limited Warranty the warranty covers defects in material and workmanship. Normal wear and tear, natural variations are not considered defects. The warranty does not apply to damage caused by accident, neglect or misuse, or operation considered outside of the products intended use.

## **Dimensions**

- Overall Height: Minimum 1130mm / Maximum 1220mm
- Overall Width: 700mm / Overall Depth: 700mm
- Seat Height: Minimum 430mm / Maximum 530mm
- Back Height (from seat): 710mm / Back Width: 470mm
- Seat Pan Depth: 510mm / Seat Pan Width: 500mm
- Arm Height ( from seat ): 205mm