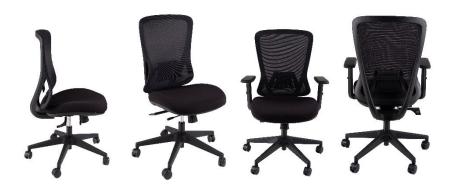

## **AVA Chair**

Ava - A timeless blend of style, comfort, and affordability. This classic task chair features a synchronized mechanism and seat slide, along with a moulded seat cushion and mesh back, delivering unparalleled comfort at an accessible price point.

## **Product Specifications:**

- Seat height (min max)
  Std Gaslift 430 530mm
- Back (width x height)
  High back 490mm 580mm
- Seat (width x depth)
  Standard seat 500mm 500mm (530mm with seat slide engaged)
- Simple synchronised lockable mechanism tension controlled with seat slide
- Sleek form fitting organic shaped mesh back
- Wide and comfortable moulded seat foam.
- Weight Rated up to 135kg
- 10 Year manufacturer's warranty.
- Warranty is serviced by a Brisbane based company
- BIFMA Compliant