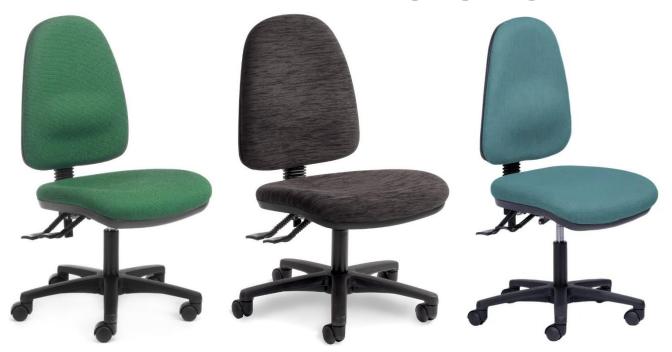

## **ALPHA LOGIC**

Affordable entry-level, swivel chair, ergonomically certified by Furntech AFRDI.

The popular Alpha chair is available in a user adjustable 3 lever with seat tilt.

## **Product Specifications:**

- Maximum user weight 120kg
- Seat height (min max)
  - Std Gaslift 390mm 530mm
  - Drafting Gaslift 590mm 840mm
- Back (width x height)
  - High back 450mm 490mm ONLY
- Seat (width x depth)
  - Standard seat 480mm– 450mm
- Standard Options: height adjustable arms, choice of fabric, various castor options, Black plastic foot ring as standard or chrome foot ring