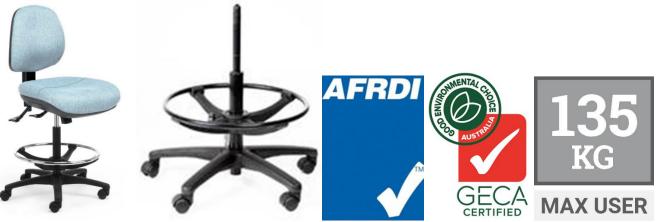

## Delta 135 Comfort Duo Drafting Chair

Our ultimate traditional ergonomic all-rounder, trusted, tested and tailored to accommodate every body type. The Delta Range offers a variety of back and seat sizes that can be customized to fit individuals of all shapes and sizes, ensuring optimal comfort and support.

## Maximum user weight – 135kg

- 3-Lever with seat tilt option
- Seat height (min max)
  - Drafting Gas lift 590mm 840mm
- Back (width x height)
  - Medium back 410mm 440mm ( Medium back preferred by WHS )
  - High back 440mm 500mm
- Seat (width x depth)
  - Standard seat 500mm- 475mm
  - Large seat 520mm 500mm

\*\* Chair comes standard with a black foot ring ( pictured in second diagram ) and castors for Carpet floor.

- Options: Polished Chrome Base; Lumbar Pump; Friction Soft Tyre Castors and various fabric choices
- Australian Made, 15-year warranty.
- Warranty is serviced by a Brisbane based Company.