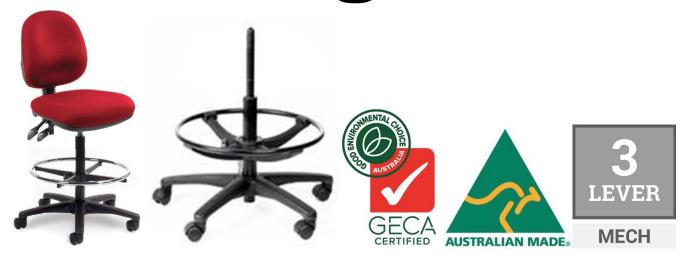

## Delta Manual Medium Back Drafting Chair

Our ultimate traditional ergonomic all-rounder, trusted, tested and tailored to accommodate every body type. The Delta Range offers a variety of back and seat sizes that can be customized to fit individuals of all shapes and sizes, ensuring optimal comfort and support.

## Maximum user weight - 120kg

- 3-Lever with seat tilt option
- Seat height (min max)
  - Drafting Gas lift 590mm 840mm
- Medium back 410mm 440mm ( Medium back preferred by WHS )
- High back 440mm 500mm Seat (width x depth)
  - Standard seat 490mm- 465mm
  - Large seat 520mm 490mm
- \*\* Chair comes standard with a black foot ring ( pictured in third diagram ) and castors for Carpet floor.
- Options: Polished Chrome Base; Lumbar Pump; Friction Soft Tyre Castors and various fabric choices.
- Australian Made, 10-year warranty.
- Warranty is serviced by a Brisbane based Company.