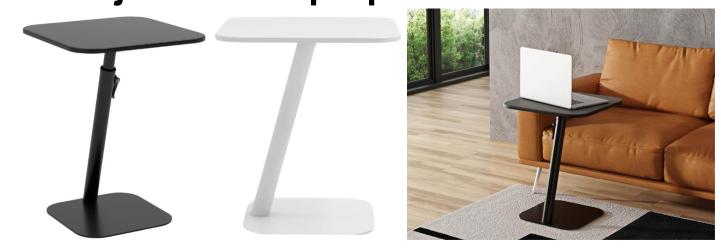

## **MARCO Polo** Adjustable Laptop or Side Table

The Marco range is your solution to having a versatile, flexible system at a favourable price point.

The Marco Polo is the perfect solution for soft seating, whether it be in the office, reception area or at home. The combination of an angled pole, a safe and simple adjustment mechanism, built-in soft drop and a stable base makes the Polo a perfect addition to any workspace. Available in both a black or white finish and backed by a 7-year Australian warranty.

## **Product Specifications:**

- Single Column Adjustable via Lever lift range 550mm 750mm
- Top size 470mm L x 470mm D & holds up to a maximum of 10kgs
- 8mm steel panel
- Black or White
- Warranty 7 Years Framework and Mechanics