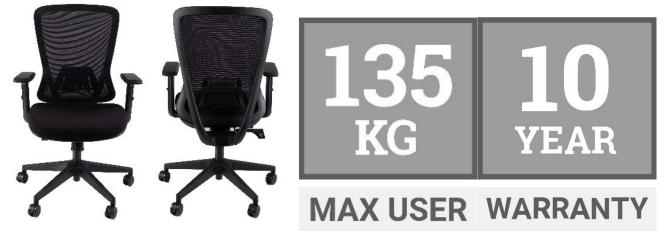

## CS XPRESS CHAIR AVA with Arms (Synchron mechanism)

Ava - A timeless blend of style, comfort, and affordability. This classic task chair features a synchronized mechanism and seat slide, along with a moulded seat cushion and mesh back, delivering unparalleled comfort at an accessible price point.

## **Product Specifications:**

- Seat height (min max)
  Std Gaslift 430 530mm
- Back (width x height)
  High back 490mm 580mm
- Seat (width x depth) Standard seat 500mm– 500mm ( 530mm with seat slide engaged )
- Simple synchronised lockable mechanism tension controlled with seat slide
- Sleek form fitting organic shaped mesh back
- Wide and comfortable moulded seat foam
- Weight Rated up to 135kg
- 10 Year manufacturer's warranty. BIFMA Compliant
- Warranty is serviced by a Brisbane based company