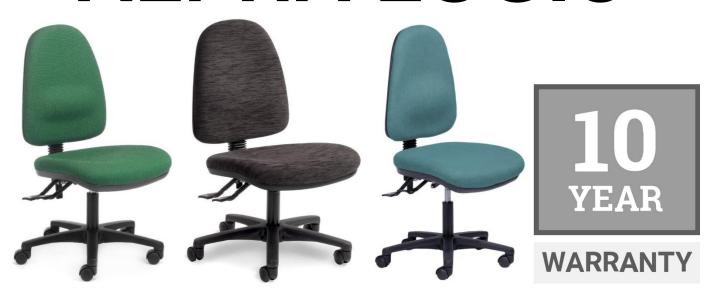

## **ALPHA LOGIC**

Affordable entry-level, swivel chair, ergonomically certified by Furntech AFRDI.

The popular Alpha chair is available in a user adjustable 3 lever with seat tilt.

## **Product Specifications:**

- Maximum user weight 120kg
- Seat height (min max)
  - Std Gaslift 390mm 530mm
  - Drafting Gaslift 590mm 840mm
- Back (width x height)
  - High back 450mm 490mm ONLY
- Seat (width x depth)
  - Standard seat 480mm– 450mm
- Standard Options: height adjustable arms, choice of fabric, various castor options, Black plastic foot ring as standard or chrome foot ring

**AFRDI** 

- AFRDI Level 6. Australian Made, 10-year warranty
- Warranty is serviced by a Brisbane based Company

Shop 2 / 81 Baroona Road, Paddington Qld 4064