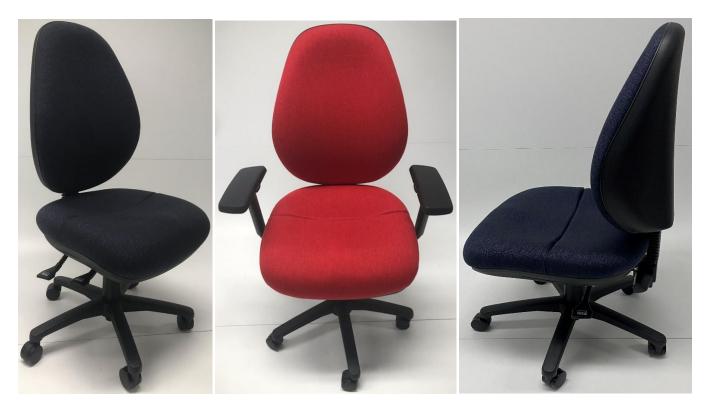

## ERGO DUO

The ERGO DUO provides exceptional comfort and ergonomic support for the user.

Manufactured in Australia, the ERGO DUO range of chairs utilise Dual Density/Dual hardness moulded foams with the unique split-seat (back section 15% softer than front). The spine is encouraged to maintain an upright position allowing the user to sit correctly with the ERGO DUO's exceptional lumbar support.

Standard features on the ERGO DUO include 3 Lever heavy duty mechanism, Manual back, ACMA Moulded foam, options include black adjustable arms, standard black and alloy 5-star base.