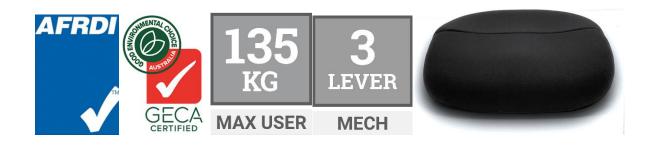

## **Product Specifications:**

- Maximum user weight 135kg
- Seat height (min max)
  - Std Gaslift 420mm 560mm
- Back (width x height)
  - Medium back 420mm 430mm
  - High back 480mm 530mm
- Seat (width x depth)
  - Standard seat 520mm 500mm
  - Extra Large seat 560mm 515mm
- Options: Height Adjustable Arms, Lumbar Pump, Visco gel overlay (distributes weight 28% better than foam), Polished Alloy base, Various Castor types and Fabric choices.
- Australian Made, 15-year warranty.
- Warranty is serviced by a Brisbane based Company.